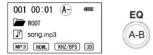

# LCD display

- 1. Number of Music being Played
- 2. Playing Time
- 3. Repeat Mode
- 4. Battery Strength/ Hold Key
- 5. Currently Used Folder
- 6. Names of Signer and Music or Song
- 7. Type of File
- 8. Equalizer Mode
- 9. Bit RATE
- 10. 3D Mode

# 2. Repeat listening to the specific part

Part repetition: used when you want to repeat listening to the selected part while playing.

• Select the first part of music or song (A position) by clicking the "A-B/EQ" button.

• Select the end part of music or song (B Position) by pressing the "A-B/EQ" button again

- You may repeat listening to the A-B Part.
- If pressing the "A-B/EQ" button again, the part repeating function is released.

### EQUALIZER

You may select the genre of muse or song using the EQ Selection button. Genres: (NORMAL, JAZZ, CLASSIC, ROCK, POP)